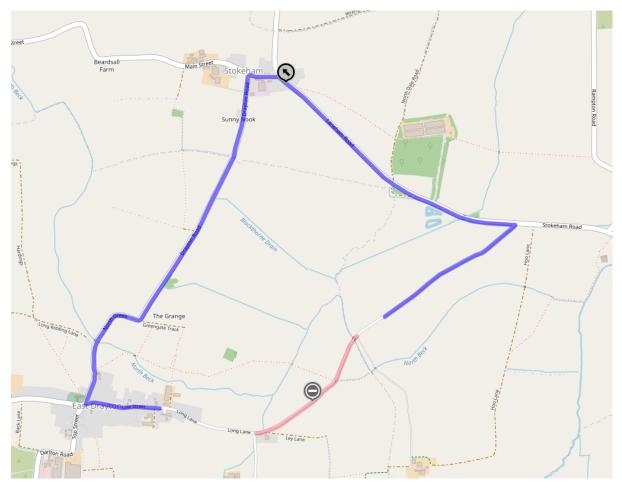

## Roadworks Bulletin – Bassetlaw Temporary Prohibitions – East Drayton

| Locations                | Long Lane, East Drayton – from its junction with Mill Lane to its junction with Laneham Field Farm Access |
|--------------------------|-----------------------------------------------------------------------------------------------------------|
| Date & Time              | From 08:00 hours on Monday 9th August 2021<br>Until 17:00 hours on Friday 27th August 2021                |
| Carried Out By           | Western Power Distribution                                                                                |
| Nature of<br>Restriction | Temporary prohibition of driving                                                                          |
| Nature of<br>Works       | Installation of new pole transformer                                                                      |
| Alternative<br>Route     | Long Lane – Low Street – North Green – Drayton Road – Main Street –<br>Laneham Road and vice versa        |
| Enquiries                | Hayden Harland – 07921069541                                                                              |
| Emergency<br>Contact     | Western Power Distribution – 0800 6783105                                                                 |

## Red = Road Closure

## Blue = Diversion Route